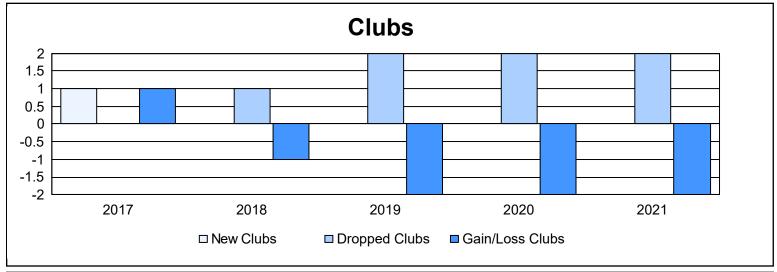

District 3 SW As of June 2021 Cumulative

| Year      | New<br>Clubs | Dropped<br>Clubs | Gain/<br>Loss<br>Clubs | New<br>Members | Charter<br>Members | Reinstate<br>Members | Transfer<br>Members | Total<br>Member<br>Added | Total<br>Members<br>Dropped | Gain/<br>Loss<br>Members |
|-----------|--------------|------------------|------------------------|----------------|--------------------|----------------------|---------------------|--------------------------|-----------------------------|--------------------------|
| 2016-2017 | 1            | 0                | 1                      | 124            | 22                 | 5                    | 11                  | 162                      | 206                         | -44                      |
| 2017-2018 | 0            | 1                | -1                     | 163            | 8                  | 9                    | 12                  | 192                      | 218                         | -26                      |
| 2018-2019 | 0            | 2                | -2                     | 121            | 0                  | 3                    | 5                   | 129                      | 187                         | -58                      |
| 2019-2020 | 0            | 2                | -2                     | 81             | 1                  | 15                   | 1                   | 98                       | 176                         | -78                      |
| 2020-2021 | 0            | 2                | -2                     | 81             | 0                  | 5                    | 6                   | 92                       | 221                         | -129                     |
| Average   | 0            | 1                | -1                     | 114            | 6                  | 7                    | 7                   | 135                      | 202                         | -67                      |