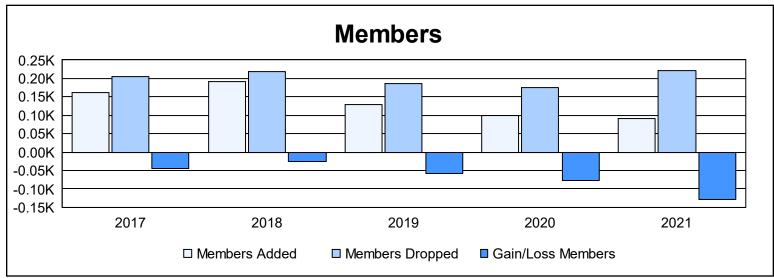

District 3 SW As of June 2021 Cumulative

| Year      | New<br>Clubs | Dropped<br>Clubs | Gain/<br>Loss<br>Clubs | New<br>Members | Charter<br>Members | Reinstate<br>Members | Transfer<br>Members | Total<br>Member<br>Added | Total<br>Members<br>Dropped | Gain/<br>Loss<br>Members |
|-----------|--------------|------------------|------------------------|----------------|--------------------|----------------------|---------------------|--------------------------|-----------------------------|--------------------------|
| 2016-2017 | 1            | 0                | 1                      | 124            | 22                 | 5                    | 11                  | 162                      | 206                         | -44                      |
| 2017-2018 | 0            | 1                | -1                     | 163            | 8                  | 9                    | 12                  | 192                      | 218                         | -26                      |
| 2018-2019 | 0            | 2                | -2                     | 121            | 0                  | 3                    | 5                   | 129                      | 187                         | -58                      |
| 2019-2020 | 0            | 2                | -2                     | 81             | 1                  | 15                   | 1                   | 98                       | 176                         | -78                      |
| 2020-2021 | 0            | 2                | -2                     | 81             | 0                  | 5                    | 6                   | 92                       | 221                         | -129                     |
| Average   | 0            | 1                | -1                     | 114            | 6                  | 7                    | 7                   | 135                      | 202                         | -67                      |